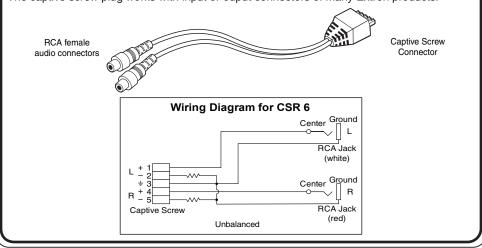

## CSR 6 Captive screw plug to RCA female audio adapter

The Extron CSR 6 (PN 26-575-01) is a high quality, captive screw plug to an RCA female audio adapter, with 6" (15 cm) cable length.

It converts a 5 pole captive screw connection to RCA female audio connectors for quick and convenient balanced (captive screw) to unbalanced (RCA) audio connections.

The captive screw plug works with input or ouput connectors of many Extron products.